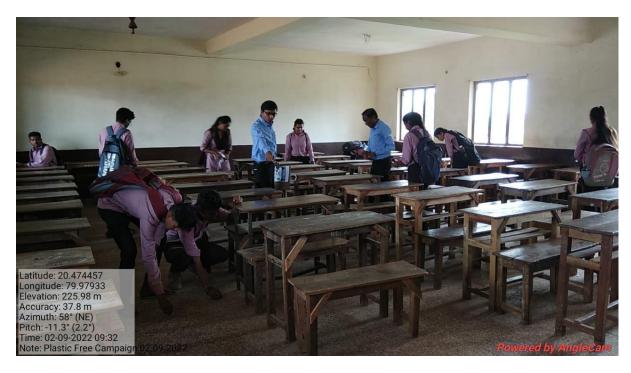

1) Date/Duration of Activity :- 2<sup>nd</sup> September 2022

2) Name of Collaborative Dept./:- Environment Study Centre, Eco-club & Green

Army and Botany Department

3) Objectives :- To eliminate plastic pollution from campus and

create awareness of environmental issues

among students.

4) No. of teachers participated :- All staff

5) No. of students participated :- 59 in this activity

#### 6) Description of activity in brief:-

Plastic is synthetic organic polymer that is widely utilized in different uses, such as textiles, water bottles, food packaging, medical supplies, technological goods, etc. Plastic has evolved into an essential and multifunctional product with wide range of qualities, chemical composition and application over the previous three decades. Although plastic was initially thought to be harmless and inert product, many years of plastic dumping into the environment has resulted in several problems. Plastic waste pollution is now widely recognized to be a major environmental burden, particularly in the aquatic habitat where the biophysical break down of plastics has been long term negative effects on animal. Therefore, environment study center organized Plastic awareness campaign in association with Eco Club and green Army on 2<sup>nd</sup> September 2022 where students of Mahatma Gandhi Arts, Science and Late N. P. Commerce college, Armori took the initiative to educate students and public on importance of minimizing use of plastic bags and single use plastic products. They informed them that plastic bags are non-biodegradable waste products that choke drains and sewers causing water logging that further acts as breeding ground for mosquitoes that cause diseases. The motto of this programme was to make plastic free campus and spread message in society and students to avoid the use of plastic.

## 7) Geo-tagged photos of activity:-