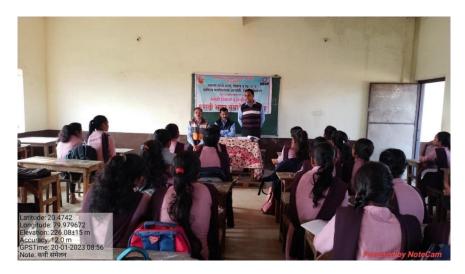

|

(P)

**Coordinator** Coordinator

### > Notice of Activity :-



# > Photos of the Activity :-









# नवराष्ट्र 23-1-2023

# ठी भाषा संवर्धन

आरमोरी, (वा.). स्थानिक महात्मा गांधी कला, विज्ञान व न. पं. वाणिज्य महाविद्यालयात प्राचार्य डॉ. खालसा यांच्या लालसिंग मार्गदर्शनाखाली महाविद्यालयातील मराठी विभागाद्वारे काव्यवाचन कार्यक्रम पार पडला.

कार्यक्रमस्थळी मराठी विभागप्रमुख प्रा. दिलीप घोनमोडे, प्रा. डॉ. विजय रैवतकर, इंग्रजी विभागाचे प्रा. अनिल राऊत उपस्थित होते. प्रा. दिलीप घोनमोडे यांनी मराठी भाषेच्या संवर्धनाकरिता काव्यवाचन करणे आणि काव्यानिर्मिती केल्यामुळे आपल्याला भाषेची आवड निर्माण होते. काव्य वाचनामुळे आणि काव्य गायनामुळे मानवी मनात एकाग्रतेची अनुभूती निर्माण होते. गायनामुळे भाषा उच्चार कंठामागची द्वारे स्वच्छ होतात. त्यामळे काव्यवाचन व गायन केले पाहिजे, असे



प्रतिपादन केले. प्रमुख वक्ते प्रा. डॉ. विजय रैवतकर यांनी सुद्धा मराठी काव्यवाचनात भाषेचा गोडवा दडलेला असतो. भाषेची