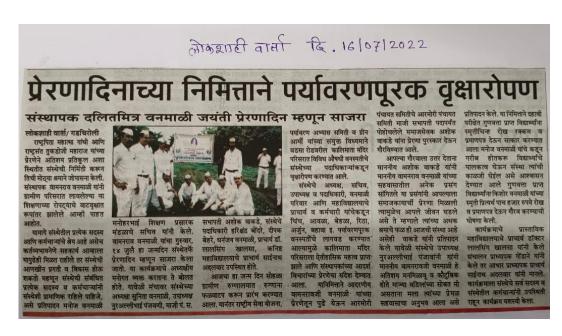

# महात्मा गांधी महाविद्यालयात स्वातंत्र्याचा अमृत महोत्सवानिमित्त स्वच्छता अभियान

सुनिल नंदनवार, शहर प्रतिनिधी, आरमोरी, दि.१२ : स्थानिक महात्मा गांधी कला, विज्ञान व स्व.न.पं. वाणिज्य महाविद्यालय, आरमोरी येथे प्राचार्य डॉ.लालसिंग खालसा यांच्या मार्गदर्शनाखाली राष्ट्रीय सेवा योजना विभागाद्वारे महाविद्यालय आणि परिसरात

स्वच्छता कार्य करण्यात आले.
स्वातंत्र्याचा अमृत महोत्सवा
ः निमित्ताने महाविद्यालयाद्वारे
छा, स्वच्छता कार्याचा संदेश जनज्य तेपर्यंत पोहचविला जाईल
वेधे तसेच विद्याध्यामध्ये
स्सा स्वच्छताविषयक जाणीवजागृती
तेय होण्यासाठी व आपले आरोग्य
दारे चांगले राहण्यासाठी हा

रासेयो विभागाच्या वतीने घेण्यात आला. महाविद्यालयातील १५० रासेयो स्वयंसेवकांनी या अभियानात उत्स्फूर्तपणे सहभाग घेतला.

या प्रसंगी विद्यार्थ्यांनी महाविद्यालयातील ग्रंथालय परीसर, महाविद्यालयाच्या पुतळ्यांजवळील परिसर, महाविद्यालयाच्या मुख्य प्रवेशद्वाराजवळील परीसराची स्वच्छता केली. याप्रसंगी महाविद्यालयाचे उपप्राचार्य डॉ. चंद्रकांत डोर्लीकर, रासेयो प्रमुख प्रा.सतंद्र सोनटक्के, रासेयो कार्यक्रम अधिकारी डॉ. सीमा नागदेवे व रासेयोच्या विद्यार्थ्यांनी सहकार्य केले.