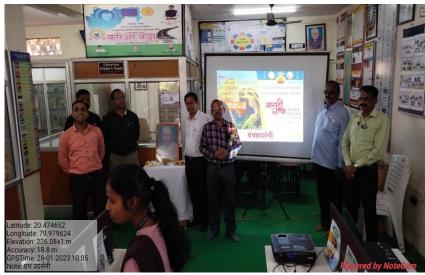

# महासागर

## शनिवार दि.१३/०८/२०२२

# महात्मा गांधी महाविद्यालयात स्वातंत्र्याचा अमृत महोत्सवानिमित्त स्वच्छता अभियान

सुनिल नंदनवार, शहर प्रतिनिधी, आरमोरी, दि.१२ : स्थानिक महात्मा गांधी कला, विज्ञान व स्व.न.पं. वाणिज्य महाविद्यालय, आरमोरी येथे प्राचार्य डॉ.लालसिंग खालसा यांच्या मार्गदर्शनाखाली राष्ट्रीय सेवा योजना विभागाद्वारे महाविद्यालय आणि परिसरात

स्वच्छता कार्य करण्यात आले.
स्वातंत्र्याचा अमृत महोत्सवा
ः निमित्ताने महाविद्यालयाद्वारे
छा, स्वच्छता कार्याचा संदेश जनज्य तेपर्यंत पोहचविला जाईल
वेधे तसेच विद्याध्यामध्ये
स्सा स्वच्छताविषयक जाणीवजागृती
तेय होण्यासाठी व आपले आरोग्य
दारे चांगले राहण्यासाठी हा

रासेयो विभागाच्या वतीने घेण्यात आला. महाविद्यालयातील १५० रासेयो स्वयंसेवकांनी या अभियानात उत्स्फूर्तपणे सहभाग घेतला.

या प्रसंगी विद्यार्थ्यांनी महाविद्यालयातील ग्रंथालय परीसर, महाविद्यालयाच्या पुतळ्यांजवळील परिसर, महाविद्यालयाच्या मुख्य प्रवेशद्वाराजवळील परीसराची स्वच्छता केली. याप्रसंगी महाविद्यालयाचे उपप्राचार्य डॉ. चंद्रकांत डोर्लीकर, रासेयो प्रमुख प्रा.सतंद्र सोनटक्के, रासेयो कार्यक्रम अधिकारी डॉ. सीमा नागदेवे व रासेयोच्या विद्यार्थ्यांनी सहकार्य केले.