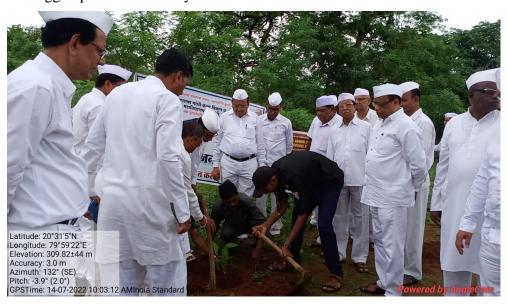

# Name of Portfolio Department: National Service Scheme (NSS) Annual Report Year: 2022-23

Name of Activity :- Tree Plantation and Indian Blackberry (Jambhul) Seed transplant program.

➤ Date/Duration of the Activity:- 14 /7/2022

Description of activity in brief: - On the occasion of the founder President of Manoharbhai Shikshan Prasarak Mandal ,Armori Shri. Wamanraoji Wanmali birth Anniversary, NSS department in collaboration with EVS department organized Tree Plantation and Indian Blackberry (Jambhul) Seed transplant program near Shivmandir Wadsa road forest in which Secretory of the society Mr. Manojbhau Wanmali,Mr. Nuralibhai Panjawani,Vice-presidnt, Mr. Harishchandraji Bondare, Mr. Umakantji wanmali, Mr. Mayur Wanmali, Mr. Dipakji Behare, Principal of the college Dr.L.H. Khalsa and all the staff members participated. Total 100 sapling of Awla, Chinch,babul etc.was planted.

#### Geo-tagged photos of activity :-

➤ Newspaper cutting of activity :-