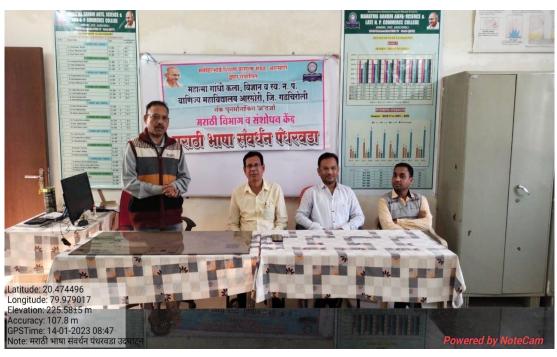

# Name of Portfolio Department: National Service Scheme (NSS) Annual Report Year: 2022-23

Name of Activity :- Tree Plantation and Indian Blackberry (Jambhul) Seed transplant program.

➤ Date/Duration of the Activity:- 14 /7/2022

Name of Collaborative Dept./:- Environment Study Centre of the college

Objectives :- To create importance tree of sapling and awareness about environment conservation among the students and community.

No. of teachers participated :- 41 in this activity
 No. of students participated :- 93 in this activity

Description of activity in brief: - On the occasion of the founder President of Manoharbhai Shikshan Prasarak Mandal ,Armori Shri. Wamanraoji Wanmali birth Anniversary, NSS department in collaboration with EVS department organized Tree Plantation and Indian Blackberry (Jambhul) Seed transplant program near Shivmandir Wadsa road forest in which Secretory of the society Mr. Manojbhau Wanmali,Mr. Nuralibhai Panjawani,Vice-presidnt, Mr. Harishchandraji Bondare, Mr. Umakantji wanmali, Mr. Mayur Wanmali, Mr. Dipakji Behare, Principal of the college Dr.L.H. Khalsa and all the staff members participated. Total 100 sapling of Awla, Chinch,babul etc.was planted.

#### Geo-tagged photos of activity :-

➤ Newspaper cutting of activity :-