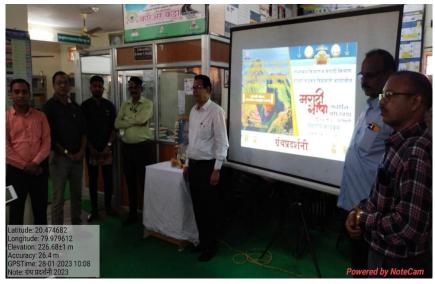

#### 6) Description of activity in brief:-

Plastic is synthetic organic polymer that is widely utilized in different uses, such as textiles, water bottles, food packaging, medical supplies, technological goods, etc. Plastic has evolved into an essential and multifunctional product with wide range of qualities, chemical composition and application over the previous three decades. Although plastic was initially thought to be harmless and inert product, many years of plastic dumping into the environment has resulted in several problems. Plastic waste pollution is now widely recognized to be a major environmental burden, particularly in the aquatic habitat where the biophysical break down of plastics has been long term negative effects on animal. Therefore, environment study center organized Plastic awareness campaign in association with Eco Club and green Army on 2<sup>nd</sup> September 2022 where students of Mahatma Gandhi Arts, Science and Late N. P. Commerce college, Armori took the initiative to educate students and public on importance of minimizing use of plastic bags and single use plastic products. They informed them that plastic bags are non-biodegradable waste products that choke drains and sewers causing water logging that further acts as breeding ground for mosquitoes that cause diseases. The motto of this programme was to make plastic free campus and spread message in society and students to avoid the use of plastic.

Dr. Vasanta Kahalkar, Chief of Green Army Dr. Vijay Gorde and Head of Geography Prof. Parag Meshram, as well as Dr. Chhagan Mungmode, Dr. N. N. Meshram, Dr. Manoj M. Thaore, Dr. Vijay Raiwatkar, Prof. Anil Raut Prof. Sunil D. Chute, and students were present for the success of the plastic-free awareness program.

## 7) Geo-tagged photos of activity:-