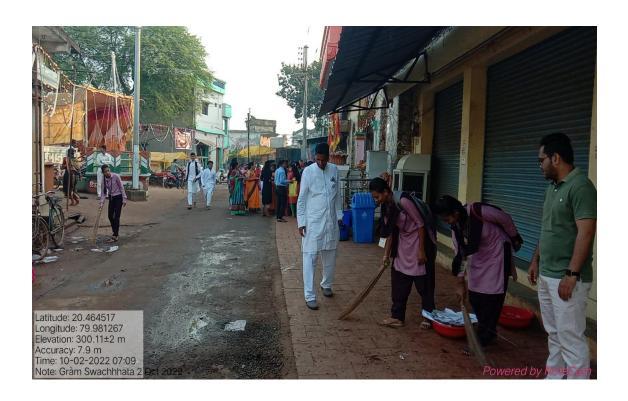

# Name of Activity :- Gramsafai of Armori town on the event of Mahatma Gandhi Birth Anniversary

➤ Date/Duration of Activity :- 2 October 2022

➤ Name of Collaborative Dept./:-

> Objectives :- To spread the mission of mahatma on swachhata in the community nationwide.

No. of teachers participated :- 45 in this activity
 No. of students participated :- 250 in this activity

➤ Description of activity in brief:- NSS department planned Gramsafai in Armori town with the help of NSS volunteer on the occasion of Mahatma Gandhi Birth anniversary. For this purpose we divided all the NSS volunteer into 13 group with 3 to 4 teacher representative to mentor the group and all the Armori town was cleaned with message of Gandhiji Gramsafai mission.

Geo-tag photo of the Activity:-

- Outcome of the Activity:-
- i) NSS volunteer spread the message of Gramsafai among the society.
- ii) People of the town learned the importance of cleanliness.

Name of Activity:- Plastic awareness campaign