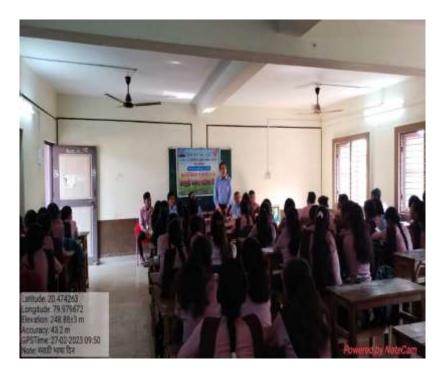

|



### > Notice of Activity :-



## > Photos of the Activity :-







# राजमाषा • उपप्राचार्य डॉ. चंद्रकात डोर्लीकर यांचे आवाहन मायबोलीचा गौरव केला पाहिजे

🔪 आरमोरी, (वा.). मराठी मातीची आम्ही सर्वे विद्याशाखेतील लेकरे चराबाहेर पडलो की मराठीबाह्य इतर भाषेचा वापर करतो. त्यामुळे मराठी संत महात्मे व मराठी साहित्यिकांनी मराठी भाषेचा जो गौरव केला त्याचा प्रकारकारे अपमान करतो. अशावेळी सर्व मराठी भाषिक विद्यार्थ्यांनी मराठी भाषेत प्रत्यक्ष व्यवहार करून पूर्वजानी दिलेल्या मायबोलीचा गौरव केला पाहिने, असे प्रतिपादन उपप्राचार्य डॉ. चंद्रकांत डोर्लीकर यांनी केले.

स्थानिक महात्मा गांधी कला विज्ञान व न प वाणिज्य महाविद्यालयात प्राचार्य डॉ. लालसिंग खालसा यांच्या मार्गदर्शनाखाली मराठी विभाग व मराठी वाङ्मय अध्यास मंडळाच्या संयुक्त विद्यमाने आयोजित कवी



क्सुमाग्रज यांचा जन्मदिन "मराठी भाषा गौरव दिन" म्हणून साजरा करण्यात आला. यावेळी मार्गदर्शन करताना ते बोलत होते. मंचा