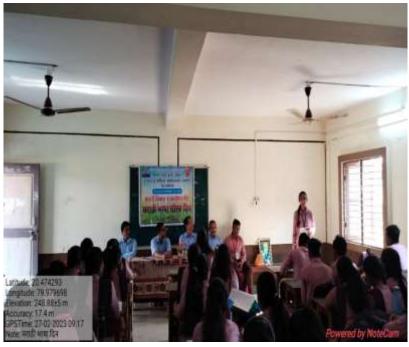

|



### > Notice of Activity :-



## > Photos of the Activity :-







# राजमाषा • उपप्राचार्य डॉ. चंद्रकात डोर्लीकर यांचे आवाहन मायबोलीचा गौरव केला पाहिजे

🔪 आरमोरी, (वा.). मराठी मातीची आम्ही सर्वे विद्याशाखेतील लेकरे चराबाहेर पडलो की मराठीबाह्य इतर भाषेचा वापर करतो. त्यामुळे मराठी संत महात्मे व मराठी साहित्यिकांनी मराठी भाषेचा जो गौरव केला त्याचा प्रकारकारे अपमान करतो. अशावेळी सर्व मराठी भाषिक विद्यार्थ्यांनी मराठी भाषेत प्रत्यक्ष व्यवहार करून पूर्वजानी दिलेल्या मायबोलीचा गौरव केला पाहिने, असे प्रतिपादन उपप्राचार्य डॉ. चंद्रकांत डोर्लीकर यांनी केले.

स्थानिक महात्मा गांधी कला विज्ञान व न प वाणिज्य महाविद्यालयात प्राचार्य डॉ. लालसिंग खालसा यांच्या मार्गदर्शनाखाली मराठी विभाग व मराठी वाङ्मय अध्यास मंडळाच्या संयुक्त विद्यमाने आयोजित कवी



क्सुमाग्रज यांचा जन्मदिन "मराठी भाषा गौरव दिन" म्हणून साजरा करण्यात आला. यावेळी मार्गदर्शन करताना ते बोलत होते. मंचावर