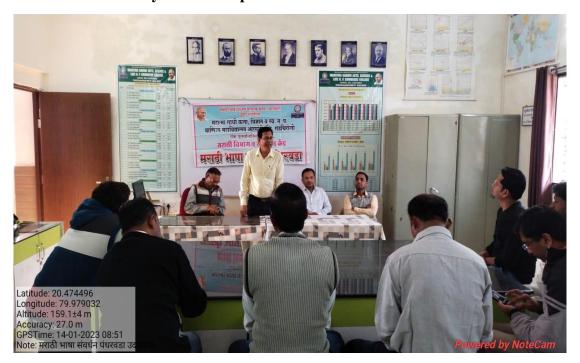

# Name of Portfolio Department: National Service Scheme (NSS) Annual Report Year: 2022-23

Name of Activity :- Tree Plantation and Indian Blackberry (Jambhul) Seed transplant program.

➤ Date/Duration of the Activity:- 14 /7/2022

Name of Collaborative Dept./:- Environment Study Centre of the college

Objectives :- To create importance tree of sapling and awareness about environment conservation among the students and community.

No. of teachers participated :- 41 in this activity
 No. of students participated :- 93 in this activity

Description of activity in brief: - On the occasion of the founder President of Manoharbhai Shikshan Prasarak Mandal ,Armori Shri. Wamanraoji Wanmali birth Anniversary, NSS department in collaboration with EVS department organized Tree Plantation and Indian Blackberry (Jambhul) Seed transplant program near Shivmandir Wadsa road forest in which Secretory of the society Mr. Manojbhau Wanmali,Mr. Nuralibhai Panjawani,Vice-presidnt, Mr. Harishchandraji Bondare, Mr. Umakantji wanmali, Mr. Mayur Wanmali, Mr. Dipakji Behare, Principal of the college Dr.L.H. Khalsa and all the staff members participated. Total 100 sapling of Awla, Chinch,babul etc.was planted.

#### Geo-tagged photos of activity :-

➤ Newspaper cutting of activity :-