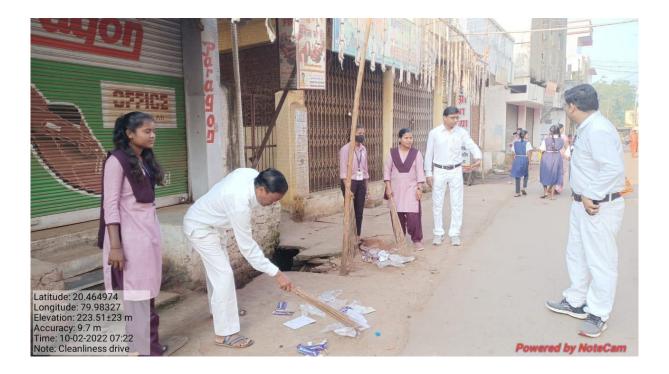

#### Name of Activity :- Campus Cleanliness drive

➤ Date/Duration of Activity :- 08 August 2022

➤ Name of Collaborative Dept./:-

➤ Objectives :- To spread the message of cleanliness among the

students and community.

No. of teachers participated :- 05 in this activity

No. of students participated :- 99 in this activity

➤ Description of activity in brief: - NSS department organised cleanliness drive in the memory of Late. Shri. Kishorbhau Wanmali .We prepared various group in order to clean whole college campus and give message to other students and community and importance of cleanliness in our day to day life.

➤ Geo-tagged photos of activity :-