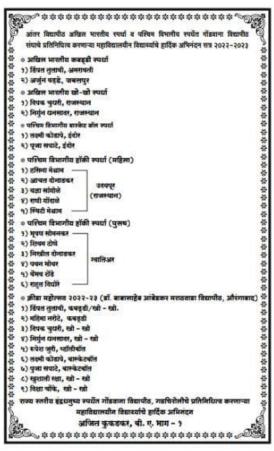

द्र सहारे

🕨 एकलनृत्य स्पर्धा

१. प्रा. डॉ. मनोज ठवरे (प्रमुख) 4.7/02

२. प्रा. गजानन बोरकर

३. प्रा. नरेश बन्सोड

४. प्रा. सुनंदा कुमरे

५. प्रा. सुनिल चुटे

६. प्रा. डॉ. किशोर वासुर्के

समुहनृत्य स्पर्धा

१. प्रा. पराग मेश्राम (प्रमुख)

२. प्रा. डॉ. छगन मुंगमोडे — 🕼

३. प्रा. स्नेहा मोहर्ले - 🕿 🛚 🕻

४. प्रा. धम्मदीप सहारे (प्रार्क्टिकेट

🕨 समुह गीतगायन स्पर्धा

१. प्रा. मीना उपाध्ये (प्रमुख) १४५८

२. प्रा. प्रेरणा लोणारे

३. श्री. राजू हेमके

टिप :- संबंधित सर्व स्पर्धाप्रमुखांनी व सदस्यांनी आपआपल्या स्पर्धेचे रूपरेषा तयार करावी. नियमावली तयार करणे, ऑडीशन घेणे, निवडयादी तयार करणे, परिक्षकांची नियुक्ती करणे, संबंधित कार्यक्रम नियोजित वेळापत्रकानुसार घेणे तसेच सहभागी विद्यार्थ्याची यादी प्रमाणपत्र वितरण समित्री प्रमुखाकडे देणे. या सर्व जबाबदाऱ्या स्पर्धा प्रमुखाकडे राहतील

दि. १७/०१/२०२३









#### **Achievement**

Ajit Kukdakar, a student of the college got the first rank in the university level Inter Collegiate Cultural Competitions (Endradhanushya Spardha)







# Ajit Kukdakar, a student of the college participated in the state level Inter Collegiate Cultural Competitions (Endradhanushya Spardha 2022)



#### **List of Participants** Gondwana University level Inter Collegiate Cultural Competitions (Endradhanushya Spardha)



"RIGHT PLACE FOR BRIGHT FUTURE"

MAHATMA GANDHI ARTS, SCIENCE &

LATE NASARUDDINBHAI PANJWANI COMMERCE COLLEGE

ARMORI Dist. Gadchiroli (M.S.) 441 208 Affiliated to Gondwana University, Gadchiroli Re-accredited by NAAC 'A' with 3.24 CGPA (2022)

PRINCIPAL Dr. Lalsingh H. Khalsa M. Sc., Ph. D. Mob. 9422153197

E-mail:lalsinghkhalsa@yahoo.com

Off