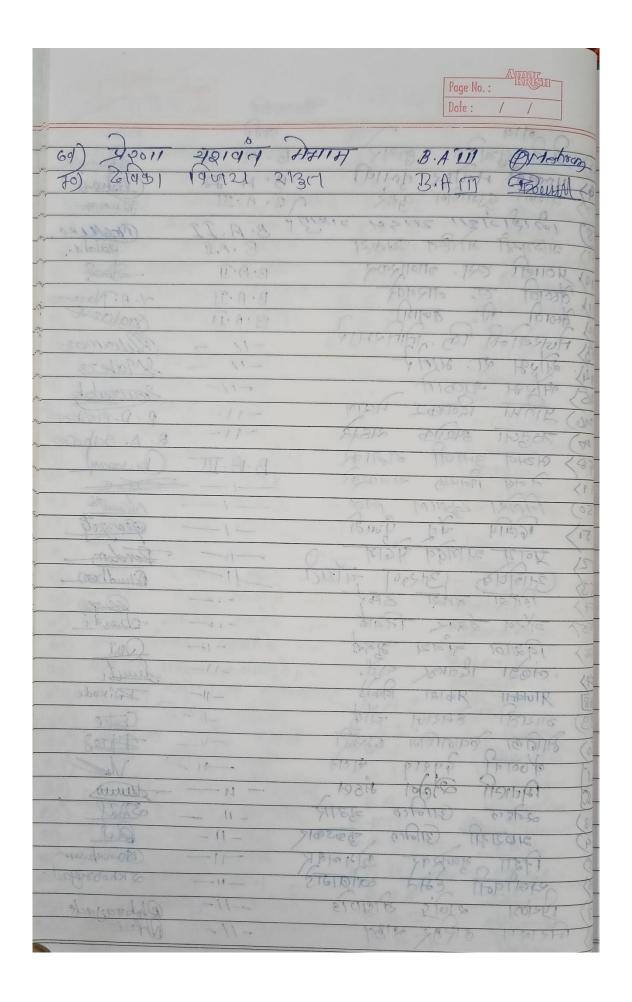

# Students Participation List

Session: - 2022-23

Activity: - Plastic Free Campaign

Date: -02/09/2022

| Sr. No. | Students Name              | Class        | Signature      |
|---------|----------------------------|--------------|----------------|
| 7.      | Pareitosh. B. Paredhi      | B.50. III'd  | Bodh'          |
| 2.      | Sameer B. Motghare         | BISC III 29  | Broth.         |
| 3.      | Kalyani R. Dahikar         | BSC III THY  | Bhikar.        |
| 4.      | Dryaneshwan R. Chichaghare | BSC. III yo  | D-1-           |
| 5.      | Nilima S. Bodwails         | BSC Wyy      | N.S. Badwails. |
| 6.      | Rohini w Nandanwar         | BSCTUTLIA    | R. Nandanwar   |
| 7       | Brashant D. Bhandocker     | BSCITTALON   | Bhundakox      |
| 8>      | Nakshatru P. Patrong       |              | Justin .       |
| 9       | Anoket -M. Duredon         | -11-         | Fairer.        |
| 10      | sural B. Bhoyde            | - 721        | hood           |
| 11      | Struti D. pada             | B.Sc 3rdy    | Fada           |
| 12      | puja G. Ramteke            | B. 36 300/12 | Ramtelee       |
| 13      | sahil v. chaudhari         | BSC 3rd yx   | Showchari      |
| 14)     | chand S. Shende            | B.A.1 1 7    | C.S. Shende    |
| 15)     | pueda V. Tumbde            | B.A.I 17     | P.V. tumbele   |
| 16)     | chardokla R. Kirnge        | B.A.I 77.    | c. R. Kironse  |
| 12)     | sonutai s. Guanule         | B. A. I IY   | 5.5. Guanuls   |
| 18)     | samoun D. Kostate          | B.A.ITY      |                |
| 20)     | - stilland I gananel       | B. A.I       | Alane.         |
|         | Glazimie.                  | B.A.T        | Parme          |
| 21)     | Resuma U. Showarme         | J.A. 8       | R.D. Shoteame  |
| 23)     | Postima D. Mestroam        | F.A.B        | mocham         |
| 24)     | shifal k. Yevale           | B. A. I      | s. k. Yevale   |
|         | Sovi A. Dumarre            | B. A. I      | 3. R. Dumane   |