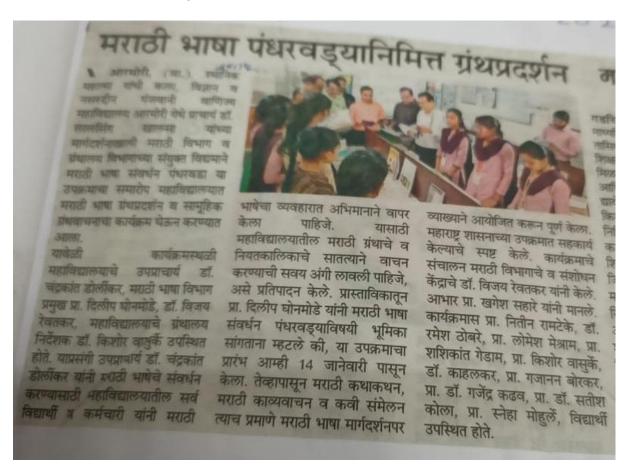

# दैनिक महासागर

# बुधवार दि. १४/०९/२०२२

# महात्मा गांधी महाविद्यालयात प्लॅस्टीकमुक्त पर्यावरण परिसर विषयावर जनजागृती

तालुका प्रतिनिधी. आरमोरी, दि. १२: स्थानिक महात्मा गांधी कला, विज्ञान आणि स्व.न.पं. ताणि:च्य महाविद्यालय आरमोरी येथे महाविद्यालयाचे प्राचार्य डॉ. लालिसंग खाल सा यांच्या मार्गदर्शनाखाली पर्यावरण अभ्यास समिती व ग्रीन आर्मी यांच्या संयुक्त विद्यमाने प्लॅस्टीकमुक्त पर्यावरण यावर जनजागृतीं करण्याच्या उद्देशाने परिसरातील तसेच प्रत्येक विभाग, वर्गखोल्यातील विखुरलेले प्लॅस्टिक गोळा करण्यात आले व

यावेळी उपप्राचार्य डॉ. चंद्रकांत प्लॅस्टीक

डोर्लीकर, आय.क्यु.ए.सी. समन्वयक डॉ. नोमेश मेश्राम, कहालकर आणि यांनी डॉ. विजय गोरडे प्लॅस्टीकमुक्त पर्यावरणाचे महत्त्व विद्यार्थ्यांना पटवून दिले तसेच केले. त्याची विल्हेवाट लावण्यात प्लॅस्टीकमूक्त होण्याच्या दृष्टीने पर्यायी असणारी नष्ट

संदर्भातील व्यवस्थापन, प्लॅस्टीक प्लॅस्टीक व्यतिरिक्त टाकून असणारे विविध पर्याय आणि त्यांचा केला जाणारा सुयोग्य वा-पर याविषयी विद्यार्थ्यांना उद्बोधन

या उपक्रमाद्वारे प्लॅस्टीक व्यवस्था मुक्ततेचा संदेश देण्यात आला. करण्याच्या यावेळी महाविद्यालयातील प्राध्यापक

व विद्यार्थींनी 'प्लॅस्टीक हटाओ जीवन बजाओ', 'स्वच्छ राष्ट्र बनाना है, घर घर से प्लॅस्टीक की हटाना है, 'सगळे मिळून शपथ घेऊया पृथ्वी स्वच्छ व सुंदर करूया', असे नारे देऊन प्लॅस्टीक मुक्ततेचा संदेश दिला व परिसरातील नागरिकांची जनजागृती केली.

जाणीवजागृती प्लॅस्टीकमुक्त उपक्रमाच्या यशस्वीतेसाठी पर्यावरण अभ्यास समितीप्रमुख प्रा.डॉ.वसंता कहालकर, ग्रीन आर्मीचे प्रमुख प्रा.डॉ.विजय गोरडे, विभागप्रमुख प्रा.पराग मेश्राम, डॉ. सीमा नागदेवे महाविद्यालयातील सर्व विभागाचे प्रमुख, सर्व प्राध्यापक व बहुसंख्य