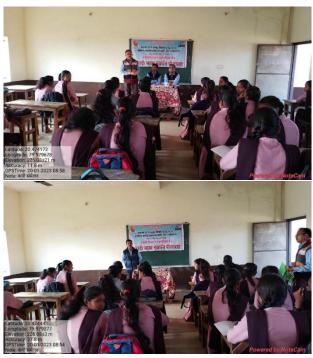

|

(P)

**Coordinator** Coordinator

### > Notice of Activity :-



# > Photos of the Activity :-









# नवराष्ट्र 23-1-2023

# ठी भाषा संवर्धन

आरमोरी, (वा.). स्थानिक महात्मा गांधी कला, विज्ञान व न. पं. वाणिज्य महाविद्यालयात प्राचार्य डॉ. खालसा यांच्या लालसिंग मार्गदर्शनाखाली महाविद्यालयातील मराठी विभागाद्वारे काव्यवाचन कार्यक्रम पार पडला.

कार्यक्रमस्थळी मराठी विभागप्रमुख प्रा. दिलीप घोनमोडे, प्रा. डॉ. विजय रैवतकर, इंग्रजी विभागाचे प्रा. अनिल राऊत उपस्थित होते. प्रा. दिलीप घोनमोडे यांनी मराठी भाषेच्या संवर्धनाकरिता काव्यवाचन करणे आणि काव्यानिर्मिती केल्यामुळे आपल्याला भाषेची आवड निर्माण होते. काव्य वाचनामुळे आणि काव्य गायनामुळे मानवी मनात एकाग्रतेची अनुभूती निर्माण होते. गायनामुळे भाषा उच्चार कंठामागची द्वारे स्वच्छ होतात. त्यामळे काव्यवाचन व गायन केले पाहिजे, असे



प्रतिपादन केले. प्रमुख वक्ते प्रा. डॉ. विजय रैवतकर यांनी सुद्धा मराठी काव्यवाचनात भाषेचा गोडवा दडलेला असतो. भाषेची सम