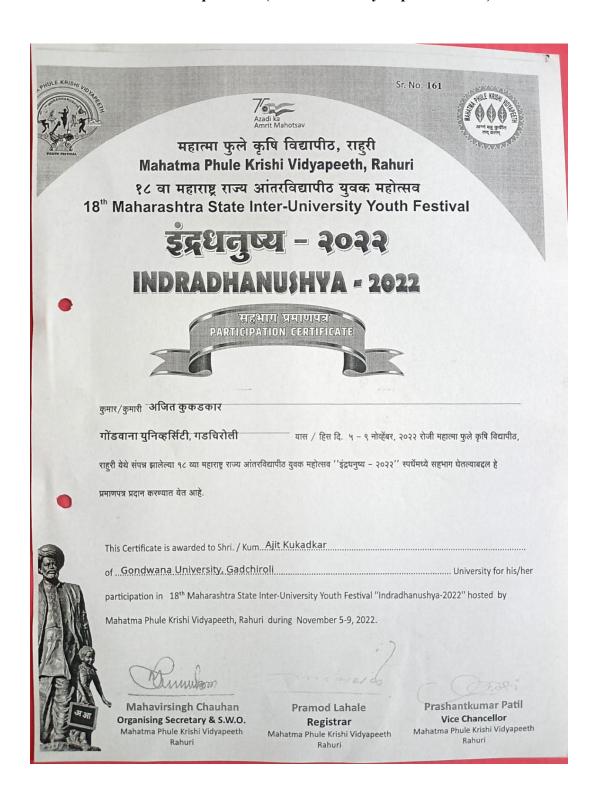

्रार्क्टिकेट

🕨 समुह गीतगायन स्पर्धा

१. प्रा. मीना उपाध्ये (प्रमुख) १४५८

२. प्रा. प्रेरणा लोणारे

३. श्री. राजू हेमके

टिप :- संबंधित सर्व स्पर्धाप्रमुखांनी व सदस्यांनी आपआपल्या स्पर्धेचे रूपरेषा तयार करावी. नियमावली तयार करणे, ऑडीशन घेणे, निवडयादी तयार करणे, परिक्षकांची नियुक्ती करणे, संबंधित कार्यक्रम नियोजित वेळापत्रकानुसार घेणे तसेच सहभागी विद्यार्थ्याची यादी प्रमाणपत्र वितरण समित्री प्रमुखाकडे देणे. या सर्व जबाबदाऱ्या स्पर्धा प्रमुखाकडे राहतील

दि. १७/०१/२०२३









#### **Achievement**

Ajit Kukdakar, a student of the college got the first rank in the university level Inter Collegiate Cultural Competitions (Endradhanushya Spardha)







# Ajit Kukdakar, a student of the college participated in the state level Inter Collegiate Cultural Competitions (Endradhanushya Spardha 2022)



#### **List of Participants** Gondwana University level Inter Collegiate Cultural Competitions (Endradhanushya Spardha)



"RIGHT PLACE FOR BRIGHT FUTURE"

MAHATMA GANDHI ARTS, SCIENCE &

LATE NASARUDDINBHAI PANJWANI COMMERCE COLLEGE

ARMORI Dist. Gadchiroli (M.S.) 441 208 Affiliated to Gondwana University, Gadchiroli Re-accredited by NAAC 'A' with 3.24 CGPA (2022)

PRINCIPAL Dr. Lalsingh H. Khalsa M. Sc., Ph. D. Mob. 9422153197

E-mail:lalsinghkhalsa@yahoo.com

Office: 266558/266043 Web: mgcollegearmori.ac.in E-mail:mgcollege.armori@gmail.com

Letter No. MGC/ 692/22

Date: 20/09/2022

GONDWANA UNIVERSITY GADCHIROLI ENTRY FORM FOR INTER COLLEGIATE SELECTION TRIALS

The Director

Dept. of Students' Development Gondwana University, Gadchiroli

Subject :- Entry for 'Inter Collegiate Cultura