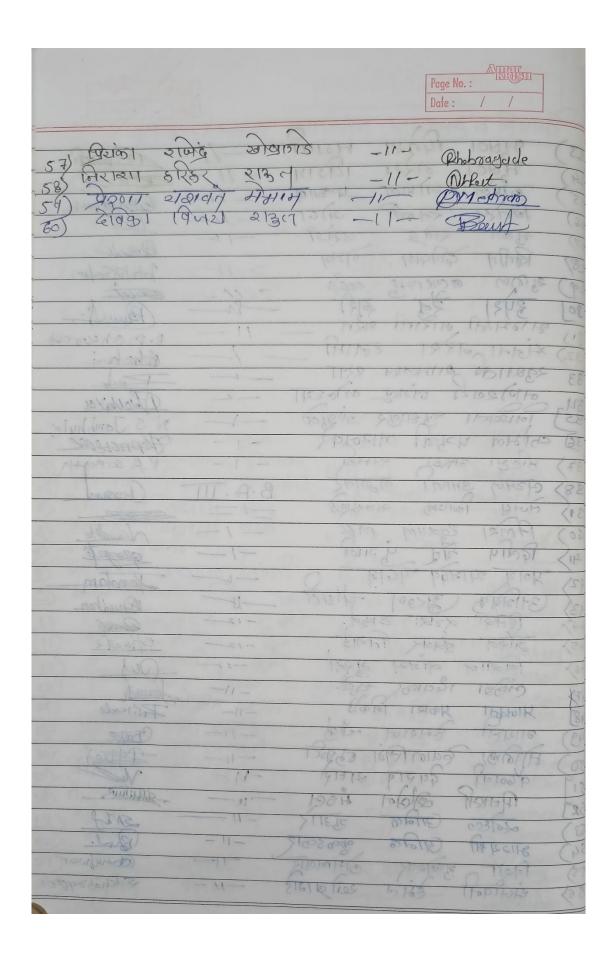

# Students Participation List

Session: - 2022-23

Activity: - Plastic Free Campaign

Date: -02/09/2022

| Sr. No. | Students Name              | Class        | Signature      |
|---------|----------------------------|--------------|----------------|
| 7.      | Pareitosh. B. Paredhi      | B.50. III'd  | Bodh'          |
| 2.      | Sameer B. Motghare         | BISC III 29  | Broth.         |
| 3.      | Kalyani R. Dahikar         | BSC III THY  | Bhikar.        |
| 4.      | Dryaneshwan R. Chichaghare | BSC. III yo  | D-1-           |
| 5.      | Nilima S. Bodwails         | BSC Wyy      | N.S. Badwails. |
| 6.      | Rohini w Nandanwar         | BSCTUTLIA    | R. Nandanwar   |
| 7       | Brashant D. Bhandocker     | BSCITTALON   | Bhundakox      |
| 8>      | Nakshatru P. Patrong       |              | Justin .       |
| 9       | Anoket -M. Duredon         | -11-         | Fairer.        |
| 10      | sural B. Bhoyde            | - 721        | hood           |
| 11      | Struti D. pada             | B.Sc 3rdy    | Fada           |
| 12      | puja G. Ramteke            | B. 36 300/12 | Ramtelee       |
| 13      | sahil v. chaudhari         | BSC 3rd yx   | Showchari      |
| 14)     | chand S. Shende            | B.A.1 1 7    | C.S. Shende    |
| 15)     | pueda V. Tumbde            | B.A.I 17     | P.V. tumbele   |
| 16)     | chardokla R. Kirnge        | B.A.I 77.    | c. R. Kironse  |
| 12)     | sonutai s. Guanule         | B. A. I IY   | 5.5. Guanuls   |
| 18)     | samoun D. Kostate          | B.A.ITY      |                |
| 20)     | - stilland I gananel       | B. A.I       | Alane.         |
|         | Glazimie.                  | B.A.T        | Parme          |
| 21)     | Resuma U. Showarme         | J.A. 8       | R.D. Shoteame  |
| 23)     | Postima D. Mestroam        | F.A.B        | mocham         |
| 24)     | shifal k. Yevale           | B. A. I      | s. k. Yevale   |
|         | Sovi A. Dumarre            | B. A. I      | 3. R. Dumane   |