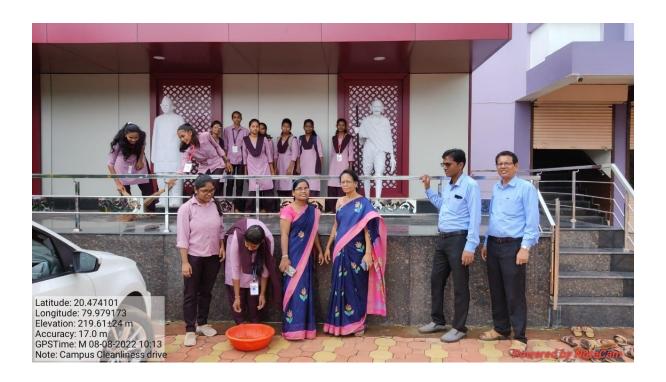

#### Name of Activity :- Campus Cleanliness drive

➤ Date/Duration of Activity :- 08 August 2022

➤ Name of Collaborative Dept./:-

➤ Objectives :- To spread the message of cleanliness among the

students and community.

No. of teachers participated :- 05 in this activity

No. of students participated :- 99 in this activity

➤ Description of activity in brief: - NSS department organised cleanliness drive in the memory of Late. Shri. Kishorbhau Wanmali .We prepared various group in order to clean whole college campus and give message to other students and community and importance of cleanliness in our day to day life.

➤ Geo-tagged photos of activity :-