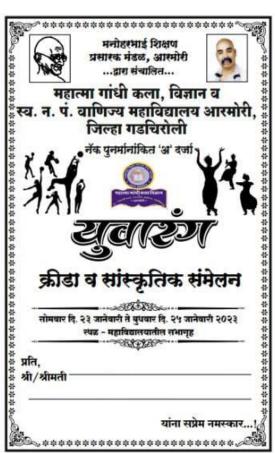

# महासागर

## शनिवार दि.१३/०८/२०२२

# महात्मा गांधी महाविद्यालयात स्वातंत्र्याचा अमृत महोत्सवानिमित्त स्वच्छता अभियान

सुनिल नंदनवार, शहर प्रतिनिधी, आरमोरी, दि.१२ : स्थानिक महात्मा गांधी कला, विज्ञान व स्व.न.पं. वाणिज्य महाविद्यालय, आरमोरी येथे प्राचार्य डॉ.लालसिंग खालसा यांच्या मार्गदर्शनाखाली राष्ट्रीय सेवा योजना विभागाद्वारे महाविद्यालय आणि परिसरात

स्वच्छता कार्य करण्यात आले.
स्वातंत्र्याचा अमृत महोत्सवा
ः निमित्ताने महाविद्यालयाद्वारे
छा, स्वच्छता कार्याचा संदेश जनज्य तेपर्यंत पोहचविला जाईल
वेधे तसेच विद्याध्यामध्ये
स्सा स्वच्छताविषयक जाणीवजागृती
तेय होण्यासाठी व आपले आरोग्य
दारे चांगले राहण्यासाठी हा

रासेयो विभागाच्या वतीने घेण्यात आला. महाविद्यालयातील १५० रासेयो स्वयंसेवकांनी या अभियानात उत्स्फूर्तपणे सहभाग घेतला.

या प्रसंगी विद्यार्थ्यांनी महाविद्यालयातील ग्रंथालय परीसर, महाविद्यालयाच्या पुतळ्यांजवळील परिसर, महाविद्यालयाच्या मुख्य प्रवेशद्वाराजवळील परीसराची स्वच्छता केली. याप्रसंगी महाविद्यालयाचे उपप्राचार्य डॉ. चंद्रकांत डोर्लीकर, रासेयो प्रमुख प्रा.सतंद्र सोनटक्के, रासेयो कार्यक्रम अधिकारी डॉ. सीमा नागदेवे व रासेयोच्या विद्यार्थ्यांनी सहकार्य केले.