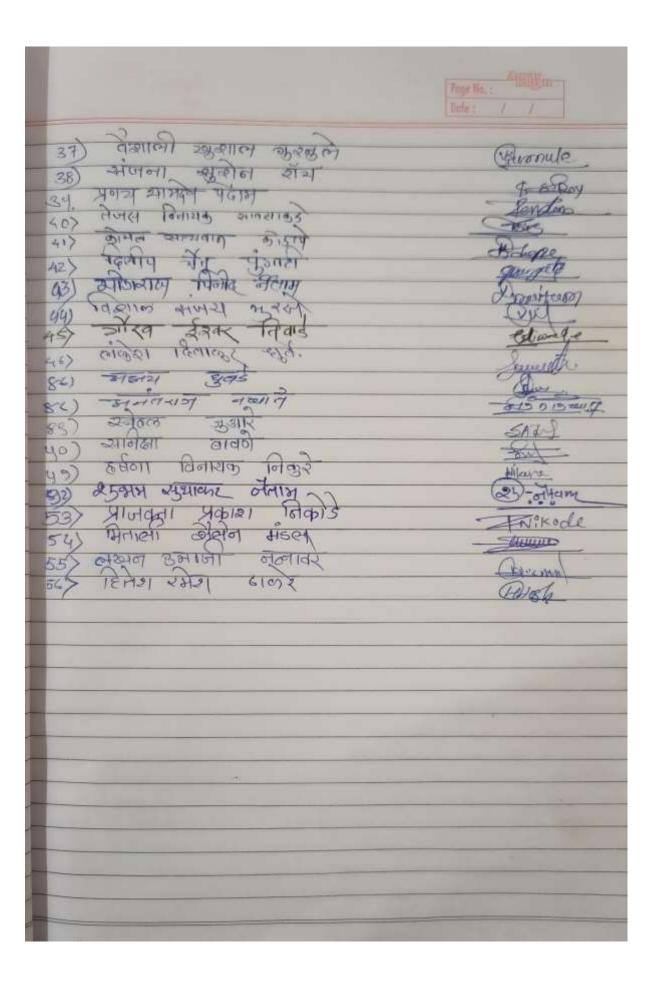

# Students Participation List

Session: - 2022-23

Activity: - Plastic Free Campaign

Date: -02/09/2022

| Sr. No. | Students Name              | Class        | Signature      |
|---------|----------------------------|--------------|----------------|
| 7.      | Pareitosh. B. Paredhi      | B.50. III'd  | Bodh'          |
| 2.      | Sameer B. Motghare         | BISC III 29  | Broth.         |
| 3.      | Kalyani R. Dahikar         | BSC III THY  | Bhikar.        |
| 4.      | Dryaneshwan R. Chichaghare | BSC. III yo  | D-1-           |
| 5.      | Nilima S. Bodwails         | BSC Wyy      | N.S. Badwails. |
| 6.      | Rohini w Nandanwar         | BSCTUTLIA    | R. Nandanwar   |
| 7       | Brashant D. Bhandocker     | BSCITTALON   | Bhundakox      |
| 8>      | Nakshatru P. Patrong       |              | Justin .       |
| 9       | Anoket -M. Duredon         | -11-         | Fairer.        |
| 10      | sural B. Bhoyde            | - 721        | hood           |
| 11      | Struti D. pada             | B.Sc 3rdy    | Fada           |
| 12      | puja G. Ramteke            | B. 36 300/12 | Ramtelee       |
| 13      | sahil v. chaudhari         | BSC 3rd yx   | Showchari      |
| 14)     | chand S. Shende            | B.A.1 1 7    | C.S. Shende    |
| 15)     | pueda V. Tumbde            | B.A.I 17     | P.V. tumbele   |
| 16)     | chardokla R. Kirnge        | B.A.I 77.    | c. R. Kironse  |
| 12)     | sonutai s. Guanule         | B. A. I IY   | 5.5. Guanuls   |
| 18)     | samoun D. Kostate          | B.A.ITY      |                |
| 20)     | - stilland I gananel       | B. A.I       | Alane.         |
|         | Glazimie.                  | B.A.T        | Parme          |
| 21)     | Resuma U. Showarme         | J.A. 8       | R.D. Shoteame  |
| 23)     | Postima D. Mestroam        | F.A.B        | mocham         |
| 24)     | shifal k. Yevale           | B. A. I      | s. k. Yevale   |
|         | Sovi A. Dumarre            | B. A. I      | 3. R. Dumane   |