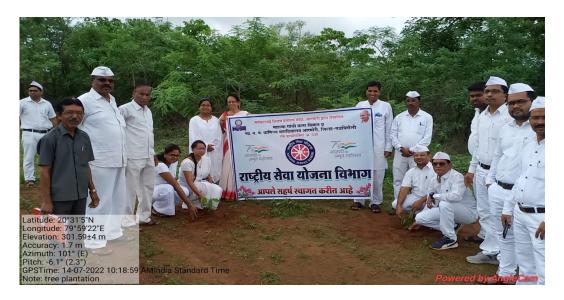

# Name of Portfolio Department: National Service Scheme (NSS) Annual Report Year: 2022-23

Name of Activity :- Tree Plantation and Indian Blackberry (Jambhul) Seed transplant program.

➤ Date/Duration of the Activity:- 14 /7/2022

Name of Collaborative Dept./:- Environment Study Centre of the college

Objectives :- To create importance tree of sapling and awareness about environment conservation among the students and community.

No. of teachers participated :- 41 in this activity
 No. of students participated :- 93 in this activity

Description of activity in brief: - On the occasion of the founder President of Manoharbhai Shikshan Prasarak Mandal ,Armori Shri. Wamanraoji Wanmali birth Anniversary, NSS department in collaboration with EVS department organized Tree Plantation and Indian Blackberry (Jambhul) Seed transplant program near Shivmandir Wadsa road forest in which Secretory of the society Mr. Manojbhau Wanmali,Mr. Nuralibhai Panjawani,Vice-presidnt, Mr. Harishchandraji Bondare, Mr. Umakantji wanmali, Mr. Mayur Wanmali, Mr. Dipakji Behare, Principal of the college Dr.L.H. Khalsa and all the staff members participated. Total 100 sapling of Awla, Chinch,babul etc.was planted.

#### Geo-tagged photos of activity :-

➤ Newspaper cutting of activity :-