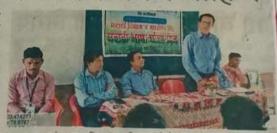

|



### > Notice of Activity :-



## > Photos of the Activity :-







# राजमाषा • उपप्राचार्य डॉ. चंद्रकात डोर्लीकर यांचे आवाहन मायबोलीचा गौरव केला पाहिजे

🔪 आरमोरी, (वा.). मराठी मातीची आम्ही सर्वे विद्याशाखेतील लेकरे चराबाहेर पडलो की मराठीबाह्य इतर भाषेचा वापर करतो. त्यामुळे मराठी संत महात्मे व मराठी साहित्यिकांनी मराठी भाषेचा जो गौरव केला त्याचा प्रकारकारे अपमान करतो. अशावेळी सर्व मराठी भाषिक विद्यार्थ्यांनी मराठी भाषेत प्रत्यक्ष व्यवहार करून पूर्वजानी दिलेल्या मायबोलीचा गौरव केला पाहिने, असे प्रतिपादन उपप्राचार्य डॉ. चंद्रकांत डोर्लीकर यांनी केले.

स्थानिक महात्मा गांधी कला विज्ञान व न प वाणिज्य महाविद्यालयात प्राचार्य डॉ. लालसिंग खालसा यांच्या मार्गदर्शनाखाली मराठी विभाग व मराठी वाङ्मय अध्यास मंडळाच्या संयुक्त विद्यमाने आयोजित कवी



क्सुमाग्रज यांचा जन्मदिन "मराठी भाषा गौरव दिन" म्हणून साजरा करण्यात आला. यावेळी मार्गदर्शन करताना ते बोलत होते. मंचावर मराठी भाषा विभाग प्रमुख प्रा. दिलीप घोनमोडे, प्रा. डॉ. विजय रैवतकर, प्रा. खगेश सहारे उपस्थित होते. कार्यक्रमाचे संचालन मराठी मंडळाचा विद्यार्थी लखन नन्नावरे

यांनी केले. प्रास्ताविक गौरव तिवाडे यांनी केले. आभार समीक्षा बावणे हिने मानले. हितेश ठाकरे, मयुरी बारसागडे, कुमारी मंडल या विद्यार्थिनींनी कवी कुसुमाग्रजांच्या कविता वाचून गाऊन कुसुमाप्रजांना अभिवादन केले. यशस्वीतेसाठी सर्व शाखेच्या मराठी भाषिक विद्यार्थ्यांनी उपस्थिती दर्शवृन सहकार्य केले.

# दिद्यार्थ्यांनी मराठीतून व्यवहार करावा : डॉ. डोलींकर

 आवयोगी, ४ गार्च महाजी आहीची आपनी सर्व विद्यासाखेतील लेकरे परास्तित. पडलो की, भराठीभारा इतर पायेचा वापर करती. स्यामुळे मराठी संत मारचे व पराठी साहित्यकांनी बहुडी भावेबा जो