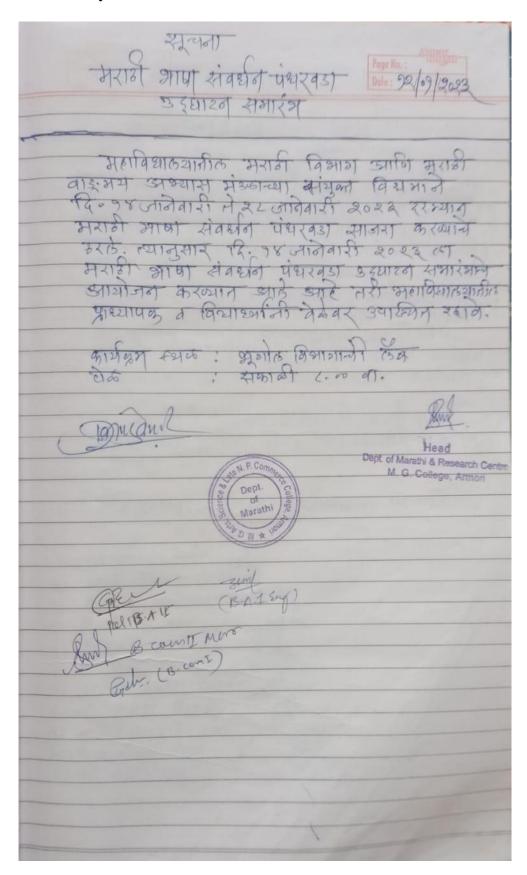

|

Coordinator

#### > Notice of Activity :-



#### **>** Photos of the Activity and Participations:-





# तक्वा- वास्त. दि. 30-1-20

# मराठी भाषा संवर्धन पंधरवङ्याचा समारोप

◆ आरमोरी, २९ जानेवारी

महात्मा गांधी कला, विज्ञान व
स्व. नसरुद्दीनभाई पंजवानी वाणिज्य
महाविद्यालयात प्राचार्य डॉ. लालसिंग
खालसा यांच्या मार्गदर्शनात मराठी
विभाग व ग्रंथालय विभागाच्या वतीने
आयोजित मराठी भाषा संवर्धन
पंघरवडा उपक्रमाचा समारोपीय
कार्यक्रम महाविद्यालयात मराठी भाषा
ग्रंथप्रदर्शन व सामृहिक ग्रंथवाचनाचा
कार्यक्रम घेऊन करण्यात आला.

याप्रसंगी महाविद्यालयाचे उपप्राचार्य डॉ. चंद्रकांत डोर्लीकर, मराठी भाषा विभाग प्रमुख प्रा. दिलीप घोनमोडे, डॉ. विजय रेवतकर, महाविद्यालयाचे ग्रंथालय निर्देशक डॉ. किशोर वासुर्के उपस्थित होते.

प्रा. दिलीप घोनमोडे यांनी
मराठी भाषा संवर्धन पंधरवड्याविषयी
भूमिका, सांगताना म्हटले की, या
उपक्रमाचा प्रारंभ १४ जानेवारीपासून
केला. तेव