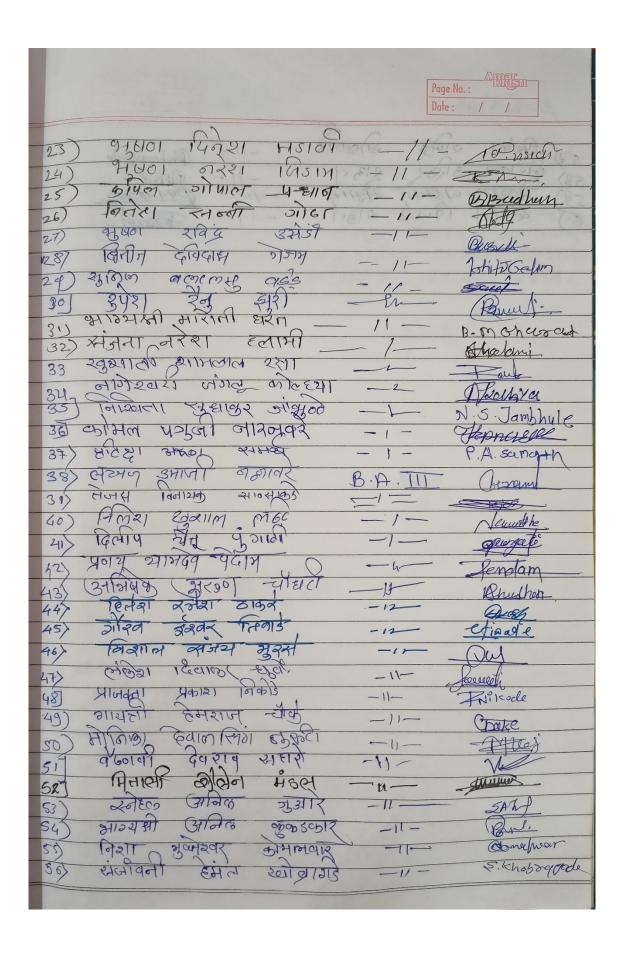

# Students Participation List

Session: - 2022-23

Activity: - Plastic Free Campaign

Date: -02/09/2022

| Sr. No. | Students Name              | Class        | Signature      |
|---------|----------------------------|--------------|----------------|
| 7.      | Pareitosh. B. Paredhi      | B.50. III'd  | Bodh'          |
| 2.      | Sameer B. Motghare         | BISC III 29  | Broth.         |
| 3.      | Kalyani R. Dahikar         | BSC III THY  | Bhikar.        |
| 4.      | Dryaneshwan R. Chichaghare | BSC. III yo  | D-1-           |
| 5.      | Nilima S. Bodwails         | BSC Wyy      | N.S. Badwails. |
| 6.      | Rohini w Nandanwar         | BSCTUTLIA    | R. Nandanwar   |
| 7       | Brashant D. Bhandocker     | BSCITTALON   | Bhundakox      |
| 8>      | Nakshatru P. Patrong       |              | Justin .       |
| 9       | Anoket -M. Duredon         | -11-         | Fairer.        |
| 10      | sural B. Bhoyde            | - 721        | hood           |
| 11      | Struti D. pada             | B.Sc 3rdy    | Fada           |
| 12      | puja G. Ramteke            | B. 36 300/12 | Ramtelee       |
| 13      | sahil v. chaudhari         | BSC 3rd yx   | Showchari      |
| 14)     | chand S. Shende            | B.A.1 1 7    | C.S. Shende    |
| 15)     | pueda V. Tumbde            | B.A.I 17     | P.V. tumbele   |
| 16)     | chardokla R. Kirnge        | B.A.I 77.    | c. R. Kironse  |
| 12)     | sonutai s. Guanule         | B. A. I IY   | 5.5. Guanuls   |
| 18)     | samoun D. Kostate          | B.A.ITY      |                |
| 20)     | - stilland I gananel       | B. A.I       | Alane.         |
|         | Glazimie.                  | B.A.T        | Parme          |
| 21)     | Resuma U. Showarme         | J.A. 8       | R.D. Shoteame  |
| 23)     | Postima D. Mestroam        | F.A.B        | mocham         |
| 24)     | shifal k. Yevale           | B. A. I      | s. k. Yevale   |
|         | Sovi A. Dumarre            | B. A. I      | 3. R. Dumane   |