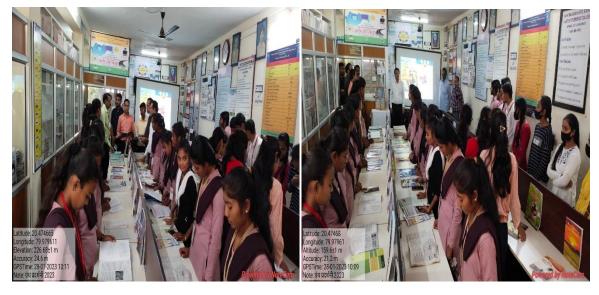

# महासागर

## शनिवार दि.१३/०८/२०२२

# महात्मा गांधी महाविद्यालयात स्वातंत्र्याचा अमृत महोत्सवानिमित्त स्वच्छता अभियान

सुनिल नंदनवार, शहर प्रतिनिधी, आरमोरी, दि.१२ : स्थानिक महात्मा गांधी कला, विज्ञान व स्व.न.पं. वाणिज्य महाविद्यालय, आरमोरी येथे प्राचार्य डॉ.लालसिंग खालसा यांच्या मार्गदर्शनाखाली राष्ट्रीय सेवा योजना विभागाद्वारे महाविद्यालय आणि परिसरात

स्वच्छता कार्य करण्यात आले.
स्वातंत्र्याचा अमृत महोत्सवा
ः निमित्ताने महाविद्यालयाद्वारे
छा, स्वच्छता कार्याचा संदेश जनज्य तेपर्यंत पोहचविला जाईल
वेधे तसेच विद्याध्यामध्ये
स्सा स्वच्छताविषयक जाणीवजागृती
तेय होण्यासाठी व आपले आरोग्य
दारे चांगले राहण्यासाठी हा

रासेयो विभागाच्या वतीने घेण्यात आला. महाविद्यालयातील १५० रासेयो स्वयंसेवकांनी या अभियानात उत्स्फूर्तपणे सहभाग घेतला.

या प्रसंगी विद्यार्थ्यांनी महाविद्यालयातील ग्रंथालय परीसर, महाविद्यालयाच्या पुतळ्यांजवळील परिसर, महाविद्यालयाच्या मुख्य प्रवेशद्वाराजवळील परीसराची स्वच्छता केली. याप्रसंगी महाविद्यालयाचे उपप्राचार्य डॉ. चंद्रकांत डोर्लीकर, रासेयो प्रमुख प्रा.सतंद्र सोनटक्के, रासेयो कार्यक्रम अधिकारी डॉ. सीमा नागदेवे व रासेयोच्या विद्यार्थ्यांनी सहकार्य केले.