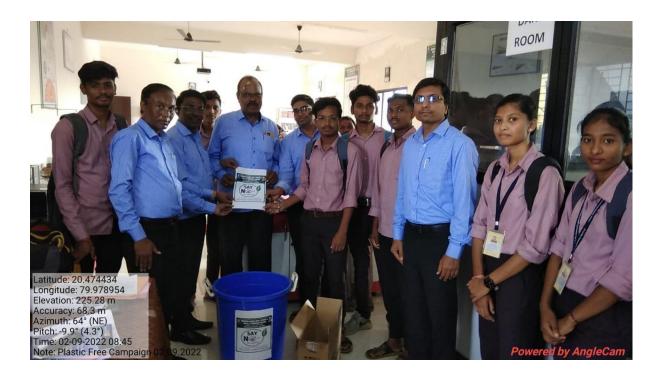

#### 6) Description of activity in brief:-

Plastic is synthetic organic polymer that is widely utilized in different uses, such as textiles, water bottles, food packaging, medical supplies, technological goods, etc. Plastic has evolved into an essential and multifunctional product with wide range of qualities, chemical composition and application over the previous three decades. Although plastic was initially thought to be harmless and inert product, many years of plastic dumping into the environment has resulted in several problems. Plastic waste pollution is now widely recognized to be a major environmental burden, particularly in the aquatic habitat where the biophysical break down of plastics has been long term negative effects on animal. Therefore, environment study center organized Plastic awareness campaign in association with Eco Club and green Army on 2<sup>nd</sup> September 2022 where students of Mahatma Gandhi Arts, Science and Late N. P. Commerce college, Armori took the initiative to educate students and public on importance of minimizing use of plastic bags and single use plastic products. They informed them that plastic bags are non-biodegradable waste products that choke drains and sewers causing water logging that further acts as breeding ground for mosquitoes that cause diseases. The motto of this programme was to make plastic free campus and spread message in society and students to avoid the use of plastic.

Dr. Vasanta Kahalkar, Chief of Green Army Dr. Vijay Gorde and Head of Geography Prof. Parag Meshram, as well as Dr. Chhagan Mungmode, Dr. N. N. Meshram, Dr. Manoj M. Thaore, Dr. Vijay Raiwatkar, Prof. Anil Raut Prof. Sunil D. Chute, and students were present for the success of the plastic-free awareness program.

## 7) Geo-tagged photos of activity:-