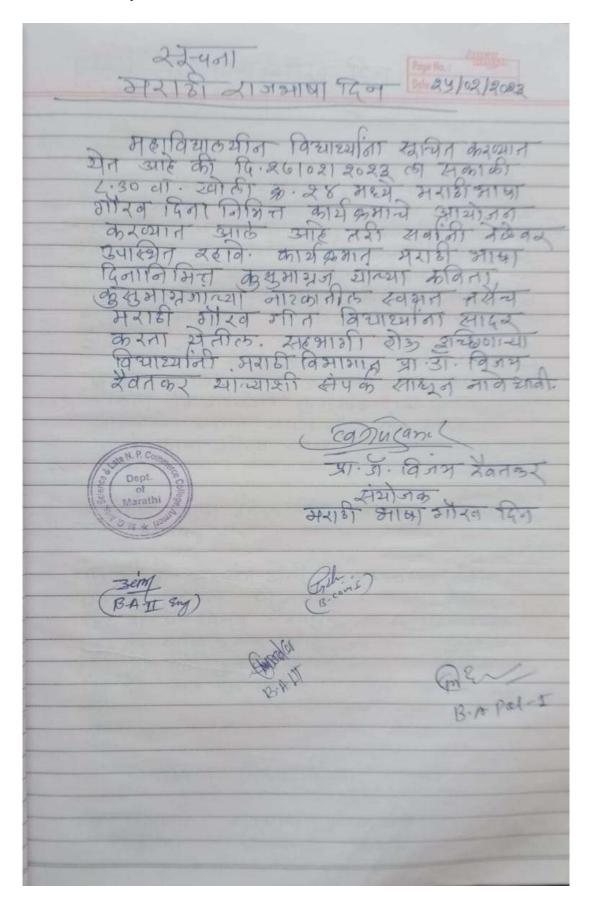

|



### > Notice of Activity :-



## > Photos of the Activity :-







# राजमाषा • उपप्राचार्य डॉ. चंद्रकात डोर्लीकर यांचे आवाहन मायबोलीचा गौरव केला पाहिजे

🔪 आरमोरी, (वा.). मराठी मातीची आम्ही सर्वे विद्याशाखेतील लेकरे चराबाहेर पडलो की मराठीबाह्य इतर भाषेचा वापर करतो. त्यामुळे मराठी संत महात्मे व मराठी साहित्यिकांनी मराठी भाषेचा जो गौरव केला त्याचा प्रकारकारे अपमान करतो. अशावेळी सर्व मराठी भाषिक विद्यार्थ्यांनी मराठी भाषेत प्रत्यक्ष व्यवहार करून पूर्वजानी दिलेल्या मायबोलीचा गौरव केला पाहिने, असे प्रतिपादन उपप्राचार्य डॉ. चंद्रकांत डोर्लीकर यांनी केले.

स्थानिक महात्मा गांधी कला विज्ञान व न प वाणिज्य महाविद्यालयात प्राचार्य डॉ. लालसिंग खालसा यांच्या मार्गदर्शनाखाली मराठी विभाग व मराठी वाङ्मय अध्यास मंडळाच्या संयुक्त विद्यमाने आयोजित कवी



क्सुमाग्रज यांचा जन्मदिन "मराठी भाषा गौरव दिन" म्हणून साजरा करण्यात आला. यावेळी मा