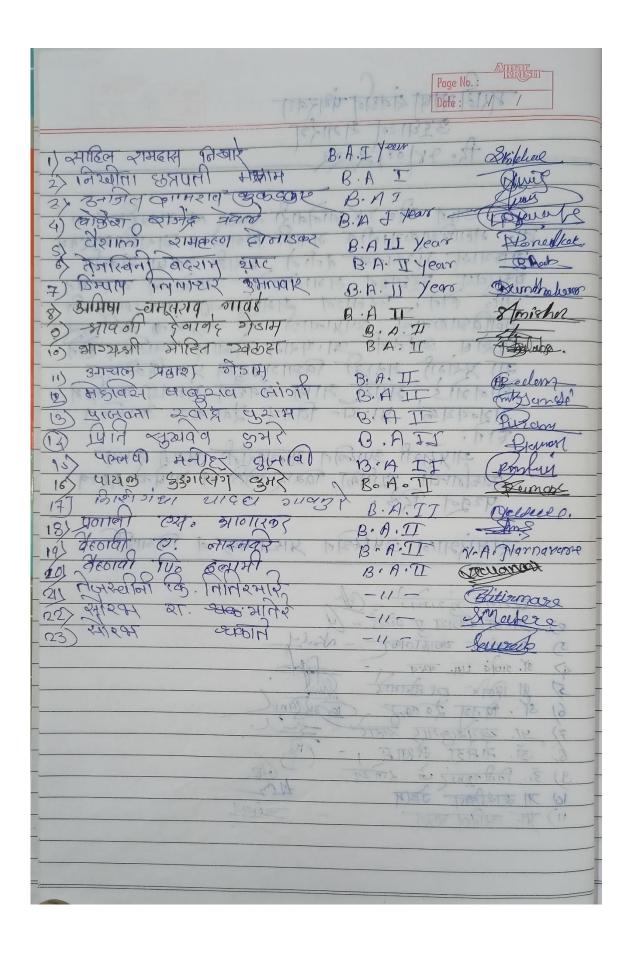

# Students Participation List

Session: - 2022-23

Activity: - Plastic Free Campaign

Date: -02/09/2022

| Sr. No. | Students Name              | Class        | Signature      |
|---------|----------------------------|--------------|----------------|
| 7.      | Pareitosh. B. Paredhi      | B.50. III'd  | Bodh'          |
| 2.      | Sameer B. Motghare         | BISC III 29  | Broth.         |
| 3.      | Kalyani R. Dahikar         | BSC III THY  | Bhikar.        |
| 4.      | Dryaneshwan R. Chichaghare | BSC. III yo  | D-1-           |
| 5.      | Nilima S. Bodwails         | BSC Wyy      | N.S. Badwails. |
| 6.      | Rohini w Nandanwar         | BSCTUTLIA    | R. Nandanwar   |
| 7       | Brashant D. Bhandocker     | BSCITTALON   | Bhundakox      |
| 8>      | Nakshatru P. Patrong       |              | Justin .       |
| 9       | Anoket -M. Duredon         | -11-         | Fairer.        |
| 10      | sural B. Bhoyde            | - 721        | hood           |
| 11      | Struti D. pada             | B.Sc 3rdy    | Fada           |
| 12      | puja G. Ramteke            | B. 36 300/12 | Ramtelee       |
| 13      | sahil v. chaudhari         | BSC 3rd yx   | Showchari      |
| 14)     | chand S. Shende            | B.A.1 1 7    | C.S. Shende    |
| 15)     | pueda V. Tumbde            | B.A.I 17     | P.V. tumbele   |
| 16)     | chardokla R. Kirnge        | B.A.I 77.    | c. R. Kironse  |
| 12)     | sonutai s. Guanule         | B. A. I IY   | 5.5. Guanuls   |
| 18)     | samoun D. Kostate          | B.A.ITY      |                |
| 20)     | - stilland I gananel       | B. A.I       | Alane.         |
|         | Glazimie.                  | B.A.T        | Parme          |
| 21)     | Resuma U. Showarme         | J.A. 8       | R.D. Shoteame  |
| 23)     | Postima D. Mestroam        | F.A.B        | mocham         |
| 24)     | shifal k. Yevale           | B. A. I      | s. k. Yevale   |
|         | Sovi A. Dumarre            | B. A. I      | 3. R. Dumane   |