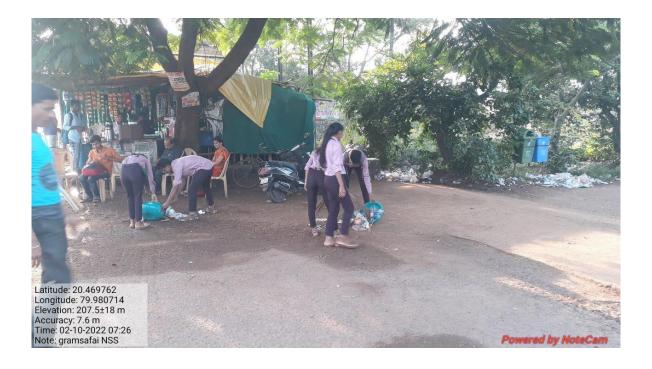

# Name of Activity :- Gramsafai of Armori town on the event of Mahatma Gandhi Birth Anniversary

➤ Date/Duration of Activity :- 2 October 2022

➤ Name of Collaborative Dept./:-

> Objectives :- To spread the mission of mahatma on swachhata in the community nationwide.

No. of teachers participated :- 45 in this activity
 No. of students participated :- 250 in this activity

➤ Description of activity in brief:- NSS department planned Gramsafai in Armori town with the help of NSS volunteer on the occasion of Mahatma Gandhi Birth anniversary. For this purpose we divided all the NSS volunteer into 13 group with 3 to 4 teacher representative to mentor the group and all the Armori town was cleaned with message of Gandhiji Gramsafai mission.

Geo-tag photo of the Activity:-

- Outcome of the Activity:-
- i) NSS volunteer spread the message of Gramsafai among the society.
- ii) People of the town learned the importance of cleanliness.

Name of Activity:- Plastic awareness campaign