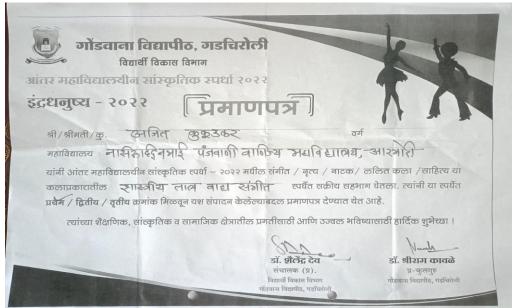

सुर्के

समुहनृत्य स्पर्धा

१. प्रा. पराग मेश्राम (प्रमुख)

२. प्रा. डॉ. छगन मुंगमोडे — 🕼

३. प्रा. स्नेहा मोहर्ले - 🕿 🛚 🕻

४. प्रा. धम्मदीप सहारे (प्रार्क्टिकेट

🕨 समुह गीतगायन स्पर्धा

१. प्रा. मीना उपाध्ये (प्रमुख) १४५८

२. प्रा. प्रेरणा लोणारे

३. श्री. राजू हेमके

टिप :- संबंधित सर्व स्पर्धाप्रमुखांनी व सदस्यांनी आपआपल्या स्पर्धेचे रूपरेषा तयार करावी. नियमावली तयार करणे, ऑडीशन घेणे, निवडयादी तयार करणे, परिक्षकांची नियुक्ती करणे, संबंधित कार्यक्रम नियोजित वेळापत्रकानुसार घेणे तसेच सहभागी विद्यार्थ्याची यादी प्रमाणपत्र वितरण समित्री प्रमुखाकडे देणे. या सर्व जबाबदाऱ्या स्पर्धा प्रमुखाकडे राहतील

दि. १७/०१/२०२३









#### **Achievement**

Ajit Kukdakar, a student of the college got the first rank in the university level Inter Collegiate Cultural Competitions (Endradhanushya Spardha)







# Ajit Kukdakar, a student of the college participated in the state level Inter Collegiate Cultural Competitions (Endradhanushya Spardha 2022)



#### **List of Participants** Gondwana University level Inter Collegiate Cultural Competitions (Endradhanushya Spardha)



"RIGHT PLACE FOR BRIGHT FUTURE"

MAHATMA GANDHI ARTS, SCIENCE &

LATE NASARUDDINBHAI PANJWANI COMMERCE COLLEGE

ARMORI Dist. Gadchiroli (M.S.) 441 208 Affiliated to Gondwana University, Gadchiroli Re-accredited by NAAC 'A' with 3.24 CGPA (2022)

PRINCIPAL Dr. Lalsingh H. Khalsa M. Sc., Ph. D. Mob. 9422153197

E-mail:lalsinghkhalsa@yahoo.com

Office: 266558/266043 Web: mgcollegearmori.ac.in E-mail:mgcollege.armori@gmail.com

Letter No. MGC/ 692/22

Date: 20/09/2022

GONDWANA UNIVERSITY GADCHIROLI ENTRY FORM FOR INTER COLLE