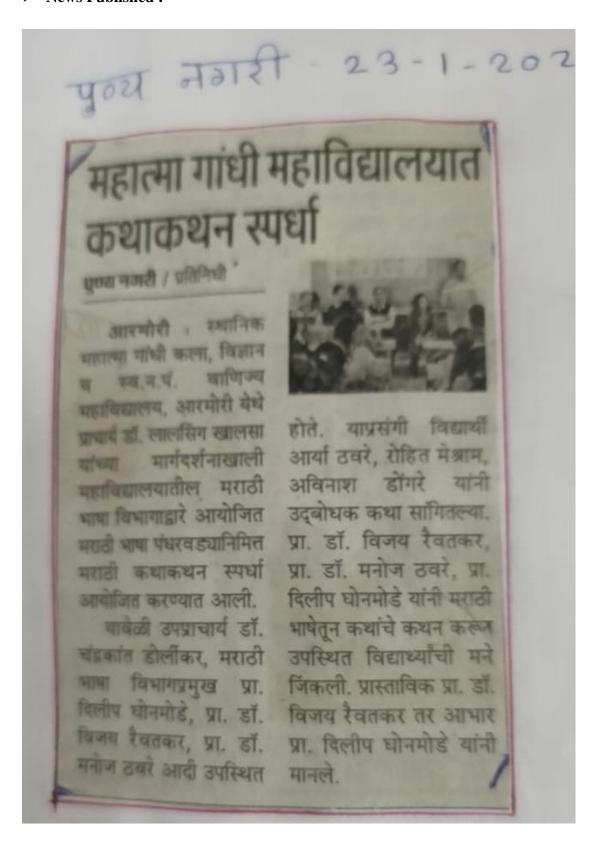

# महात्मा गांधी महाविद्यालयात स्वातंत्र्याचा अमृत महोत्सवानिमित्त स्वच्छता अभियान

सुनिल नंदनवार, शहर प्रतिनिधी, आरमोरी, दि.१२ : स्थानिक महात्मा गांधी कला, विज्ञान व स्व.न.पं. वाणिज्य महाविद्यालय, आरमोरी येथे प्राचार्य डॉ.लालसिंग खालसा यांच्या मार्गदर्शनाखाली राष्ट्रीय सेवा योजना विभागाद्वारे महाविद्यालय आणि परिसरात

स्वच्छता कार्य करण्यात आले.
स्वातंत्र्याचा अमृत महोत्सवा
ः निमित्ताने महाविद्यालयाद्वारे
छा, स्वच्छता कार्याचा संदेश जनज्य तेपर्यंत पोहचविला जाईल
वेधे तसेच विद्याध्यामध्ये
स्सा स्वच्छताविषयक जाणीवजागृती
तेय होण्यासाठी व आपले आरोग्य
दारे चांगले राहण्यासाठी हा

रासेयो विभागाच्या वतीने घेण्यात आला. महाविद्यालयातील १५० रासेयो स्वयंसेवकांनी या अभियानात उत्स्फूर्तपणे सहभाग घेतला.

या प्रसंगी विद्यार्थ्यांनी महाविद्यालयातील ग्रंथालय परीसर, महाविद्यालयाच्या पुतळ्यांजवळील परिसर, महाविद्यालयाच्या मुख्य प्रवेशद्वाराजवळील परीसराची स्वच्छता केली. याप्रसंगी महाविद्यालयाचे उपप्राचार्य डॉ. चंद्रकांत डोर्लीकर, रासेयो प्रमुख प्रा.सतंद्र सोनटक्के, रासेयो कार्यक्रम अधिकारी डॉ. सीमा नागदेवे व रासेयोच्या विद्यार्थ्यांनी सहकार्य केले.